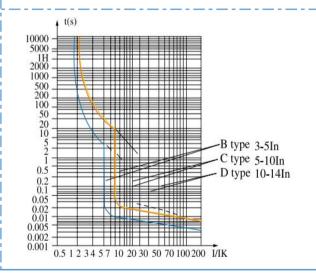

|
|--------------------------|-------------------------------------|---------|
| Rated Current (A)        | 1,2,3,4,6,10,16,20,25,32,40         | 50,63   |
| Breaking Capacity (A)    | 6000                                | 4500    |
| Rated Voltage (V)        | 230/400                             |         |
| Rated Frequency          | 50/60Hz                             |         |
| Endurance                | ≥4000                               |         |
| Circumstance Temperature | -5℃~+40℃                            |         |
| Electrical Life          | No less than 6000 operations        |         |
| Mechanical Life          | (o-c) no less than 20000 operations |         |
| Protection Level         | IP20                                |         |

### Characteristic Curve





## **Dimensions**