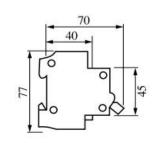

-----|-------------------------------------|---------|
| Rated Current (A)        | 1,2,3,4,6,10,16,20,25,32,40         | 50,63   |
| Breaking Capacity (A)    | 6000                                | 4500    |
| Rated Voltage (V)        | 230/400                             |         |
| Rated Frequency          | 50/60Hz                             |         |
| Endurance                | ≥4000                               |         |
| Circumstance Temperature | -5℃~+40℃                            |         |
| Electrical Life          | No less than 6000 operations        |         |
| Mechanical Life          | (o-c) no less than 20000 operations |         |
| Protection Level         | IP20                                |         |

### Characteristic Curve





## **Dimensions**