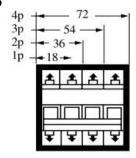

-------|-------------------------------------|---------|
| Rated Current (A)        | 1,2,3,4,6,10,16,20,25,32,40         | 50,63   |
| Breaking Capacity (A)    | 6000                                | 4500    |
| Rated Voltage (V)        | 230/400                             |         |
| Rated Frequency          | 50/60Hz                             |         |
| Endurance                | ≥4000                               |         |
| Circumstance Temperature | -5℃~+40℃                            |         |
| Electrical Life          | No less than 6000 operations        |         |
| Mechanical Life          | (o-c) no less than 20000 operations |         |
| Protection Level         | IP20                                |         |

### Characteristic Curve





## **Dimensions**